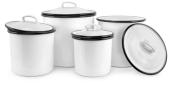

2 QUART CANISTER

SET OF 5 ENAMELWARE NESTING BOWLS

CANISTER SET

SET OF 4 DIPPED ENAMEL PLATES AVAILABLE IN BREAKFAST & DESSERT SIZE

ENAMEL DIPPED TUMBLER 120Z

**3 QUART CANISTER** 

ENAMEL GRANITEWARE CUP 80Z