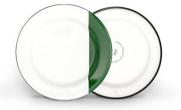

2 QUART CANISTER

SET OF 5 ENAMELWARE NESTING BOWLS

CANISTER SET

SET OF 4 DIPPED ENAMEL PLATES AVAILABLE IN BREAKFAST & DESSERT SIZE

ENAMEL DIPPED TUMBLER 120Z

**3 QUART CANISTER** 

ENAMEL GRANITEWARE CUP 80Z