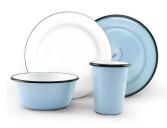

2 QUART CANISTER

SET OF 5 ENAMELWARE NESTING BOWLS

CANISTER SET

SET OF 4 DIPPED ENAMEL PLATES AVAILABLE IN BREAKFAST & DESSERT SIZE

ENAMEL DIPPED TUMBLER 120Z

**3 QUART CANISTER** 

ENAMEL GRANITEWARE CUP 80Z